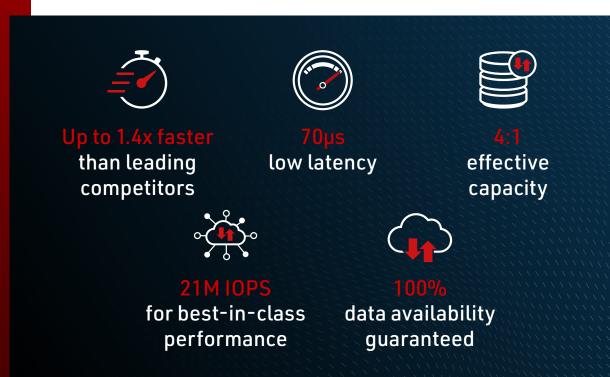

Even a short delay or drop in data availability can impair critical business functions – with widespread consequences for your bottom line, contractual obligations and reputation.

That's why the Hitachi Virtual Storage Platform 5000 series – acknowledged as the world's fastest storage array – delivers best-in-class performance, mission-critical resiliency and 8-Nines (99.99999%) availability\*.

Our portfolio is built on our commitment to quality, innovation and customer experience.

We offer a 'sight unseen' effective capacity guarantee to reduce storage costs with a more effective capacity of 16.6 PBe – five times greater than any other provider.

#### **GUARANTEED TO DELIVER**

Based on internal tests of VSP 5000 series

# **100%** data availability guaranteed