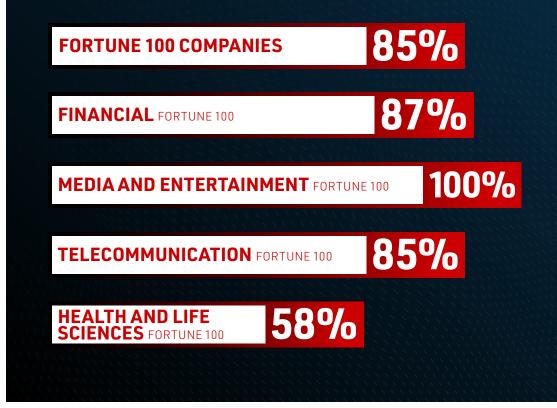

#### **POWERING GOOD**

119,000 worldwide patents

100+ years Hitachi founded in 1910 rusted by 85° of Fortune<sup>®</sup> Global 100

11